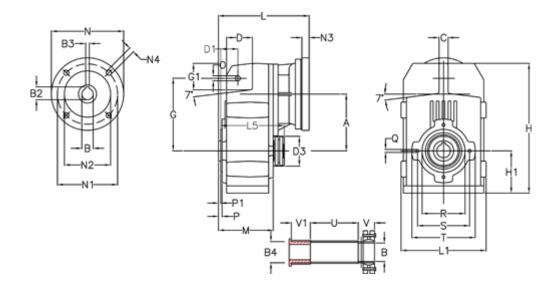

## **Data Sheet**

Article number: 29560101308120

Description: Shaft mounted gear A102QF25-13-P63B5

## **Measures**

| A = 112.50 | D1 = 35.0 | I5 = 159.5 | P1                                  | = 3.0   | V = 41  |
|------------|-----------|------------|-------------------------------------|---------|---------|
| B = 25     | d3 = 77   | M = 100.5  | Q                                   | = M8x12 | V1 = 48 |
| B1 = 11    | G = 140   | N = 140    | R                                   | = 80    |         |
| B2 = 12.8  | G1 = 51.0 | N1 = 115   | S                                   | = 100   |         |
| B3 = 4     | H = 251.0 | N2 = 95    | Т                                   | = 120   |         |
| B4 = 25    | H1 = 84.0 | N4 = M8x19 | Tightening torque Nm adapter bushin | g = 6.0 |         |
| C = 20     | L = 185.5 | O = 11     | Tightening torque Nm shrink disc    | = 7.0   |         |
| D = 47.5   | L1 = 170  | P = 4.5    | U                                   | = 83.0  |         |